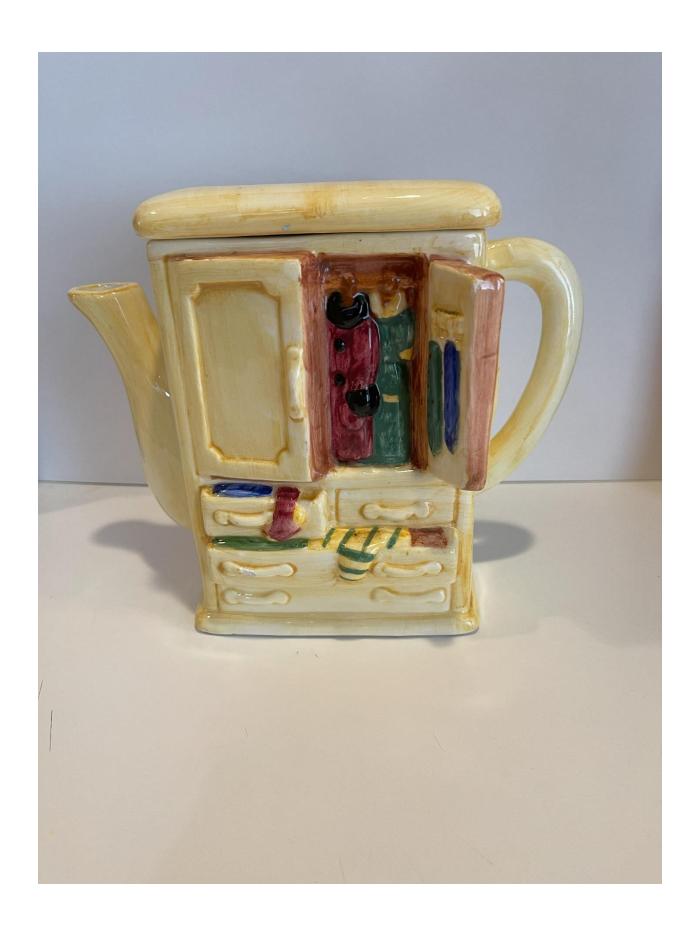

## ARTIFACT COLLECTION FORM

ID Name/Number: 0000202455 Date Received: 7/23/24

| Item                                     | Vintage Wardrobe Teapot                                                            |
|------------------------------------------|------------------------------------------------------------------------------------|
| Description                              | Yellow with top door open displaying clothes/open drawers with clothes hanging out |
| Donor                                    | Lovetta Gipson                                                                     |
| Source/<br>Originated<br>from            | Irma Montgomery                                                                    |
| Credit given to (From the collection of) | The Irma Montgomery Collection of Vintage Teapots                                  |
| Additional<br>Information                | Made in China                                                                      |
|                                          |                                                                                    |
|                                          |                                                                                    |
|                                          |                                                                                    |
|                                          |                                                                                    |
| Date:                                    | Completed by: Sandra Jones                                                         |
| Completed & Scanned:                     | Scanned by:                                                                        |